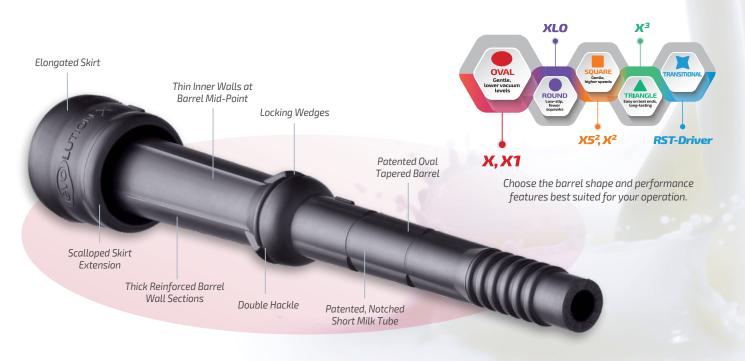

### A workhorse liner that's gentle on cows.

- Patented Oval Barrel
- Among the lowest accepted vacuum levels
- Engineered for virtually no slippage
- Twist-resistant from top to bottom
- Quick, clean, complete milk-out
- Wide range of teat sizes
- Fits perfectly into stainless steel 06 style shells

#### The gentle giant of the milking parlor.

Evolution X is engineered for high-performance and low-vacuum milking. Attaches securely with virtually no slippage, for fast, gentle, low-vac milk-out.

Ultimate cow comfort comes from the patented oval tapered barrel. It opens and closes with less vacuum, and the shorter tube allows better alignment and flow.